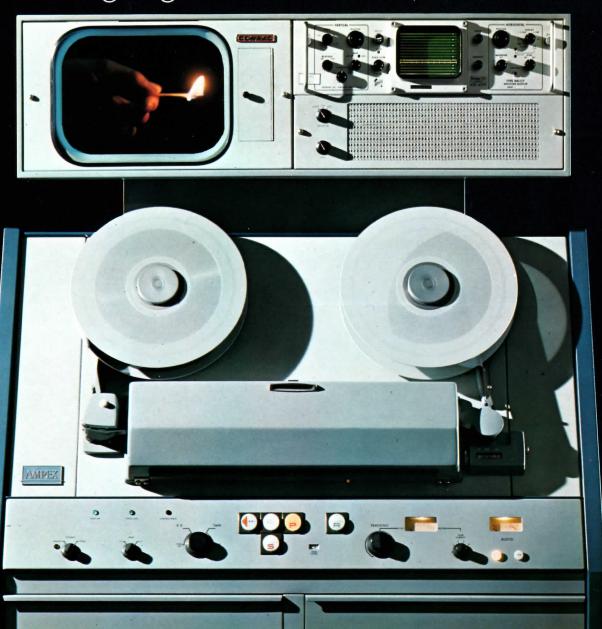

now you can convert your Ampex VR-1100 to striking high-band color

The new Ampex Color Conversion Kit now offers broadcasters high-band capability with existing Ampex tube-type and solid state monochrome recorders. 

Color programming comparable to the best! 

This all-band color and monochrome kit includes switchable signal system (featuring famous Ampex high-band color), solid state intersync,

Amtec\* time element compensator, Colortec\*, video head assembly, head air supply. ☐ See your Ampex representative now, or see us at the NAB show in Chicago, March 27, 28, 29 and 30. ☐ (That monitor? We showed color to make a point; it's actually a monochrome Conrac CLD-14.)